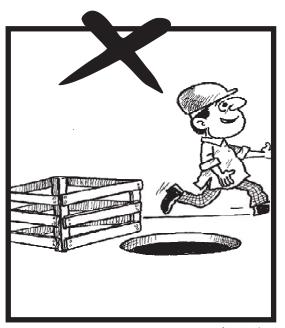

بھری ہوئی اشیاء کوا ٹھا کر گہرے پیٹیرے والے برتنوں میں رکھیں۔

وزن اٹھانے والی کول (Hooks) کومضبوط ہونا جائے۔

کھا گڑھوں اور سوراخوں کے گردھا فلتی چنگلے لگا ئیں۔

35

کھا گڑھوں اور سوراخوں کے گردھا فلتی چنگلے لگا کیں۔